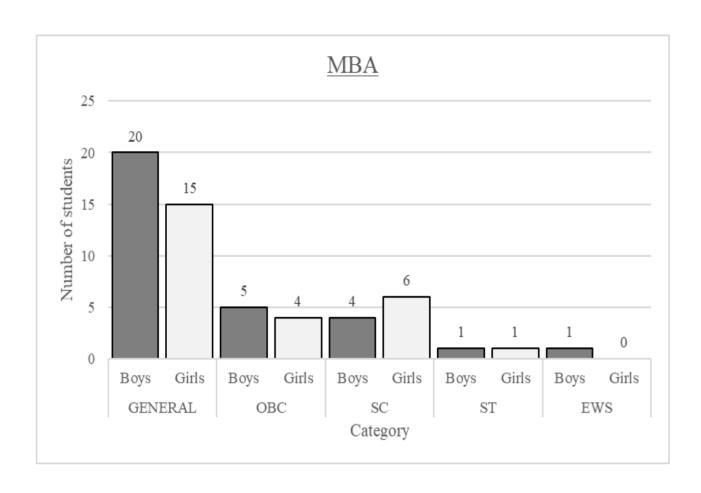

|     |     |     |     |     |    |    |    |     |    |     |     | 1308 |
|-------------------|-----|-----|-----|-----|-----|----|----|----|-----|----|-----|-----|------|
| M.Tech. / M.Plan. | 196 | 49  | 96  | 40  | 61  | 14 | 16 | 7  | 33  | 7  | Nil | Nil | 519  |
| MCA               | 19  | 4   | 13  | 3   | 7   | 1  | 4  | 0  | 5   | 1  | Nil | Nil | 57   |
| MBA               | 20  | 15  | 5   | 4   | 4   | 6  | 1  | 1  | 1   | 0  | Nil | Nil | 57   |
| M. Sc             | 24  | 6   | 13  | 7   | 6   | 5  | 0  | 2  | 8   | 0  | Nil | Nil | 71   |
| Ph. D             | 43  | 45  | 19  | 22  | 9   | 4  | 3  | 0  | 0   | 1  | Nil | Nil | 146  |
| Total             | 708 | 242 | 387 | 156 | 219 | 82 | 96 | 29 | 121 | 32 | Nil | Nil | 2158 |

# Student admission: Gender-wise













Student admission: Category-wise







# **4.2 ADMISSION STATISTICS – UG/PG PROGRAMMES, COURSE – WISE**

### 4.2.1 1st Semester B. Tech./B. Arch – 2021-2022

| SPECIALISATION                        | OP  | (HA)AO | OP(EWS) | OP(EWS)PH | OP(OB) | OP(OB)PH | OP(SC) | ОР(SC)РН | EWS | EWS(PH) | 80  | OB(PH) | SC  | SC(PH) | LS | ST(PH) | DASA | IIS | ICCR | MEA(WELFARE) | SUPERNUMERARY | TOTAL | MALE | FEMALE | TOTAL |
|---------------------------------------|-----|--------|---------|-----------|--------|----------|--------|----------|-----|---------|-----|--------|-----|--------|----|--------|------|-----|------|--------------|---------------|-------|------|--------|-------|
| Architecture                          | 10  | 0      | 0       | 0         | 12     | 2        | 0      | 0