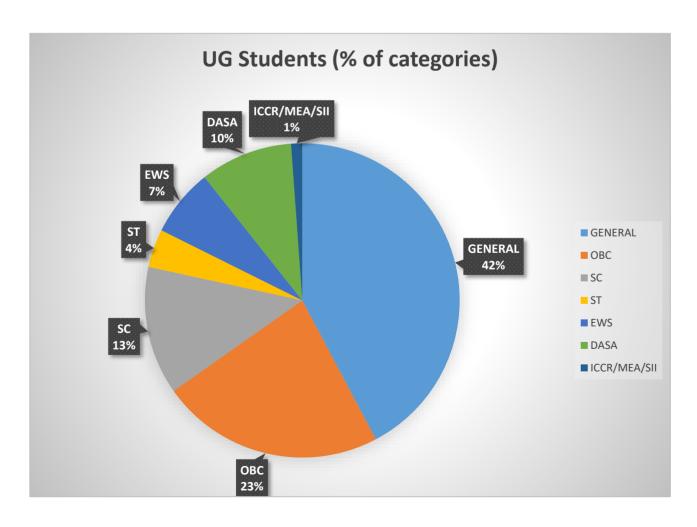

|    |     |    |     |     | 1308 |
|-------------------|-----|-----|-----|-----|-----|----|----|----|-----|----|-----|-----|------|
| M.Tech. / M.Plan. | 196 | 49  | 96  | 40  | 61  | 14 | 16 | 7  | 33  | 7  | Nil | Nil | 519  |
| MCA               | 19  | 4   | 13  | 3   | 7   | 1  | 4  | 0  | 5   | 1  | Nil | Nil | 57   |
| MBA               | 20  | 15  | 5   | 4   | 4   | 6  | 1  | 1  | 1   | 0  | Nil | Nil | 57   |
| M. Sc             | 24  | 6   | 13  | 7   | 6   | 5  | 0  | 2  | 8   | 0  | Nil | Nil | 71   |
| Ph. D             | 43  | 45  | 19  | 22  | 9   | 4  | 3  | 0  | 0   | 1  | Nil | Nil | 146  |
| Total             | 708 | 242 | 387 | 156 | 219 | 82 | 96 | 29 | 121 | 32 | Nil | Nil | 2158 |

# Student admission: Gender-wise













Student admission: Category-wise







# **4.2 ADMISSION STATISTICS – UG/PG PROGRAMMES, COURSE – WISE**

### 4.2.1 1st Semester B. Tech./B. Arch – 2021-2022

| SPECIALISATION                        | OP  | (HA)AO | OP(EWS) | OP(EWS)PH | OP(OB) | OP(OB)PH | OP(SC) | ОР(SC)РН | EWS | EWS(PH) | 80  | OB(PH) | SC  | SC(PH) | LS | ST(PH) | DASA | IIS | ICCR | MEA(WELFARE) | SUPERNUMERARY | TOTAL | MALE | FEMALE | TOTAL |
|---------------------------------------|-----|--------|---------|-----------|--------|----------|--------|----------|-----|---------|-----|--------|-----|--------|----|--------|------|-----|------|--------------|---------------|-------|------|--------|-------|
| Architecture                          | 10  | 0      | 0       | 0         | 12     | 2        | 0      | 0        | 6   | 0       | 16  | 0      | 9