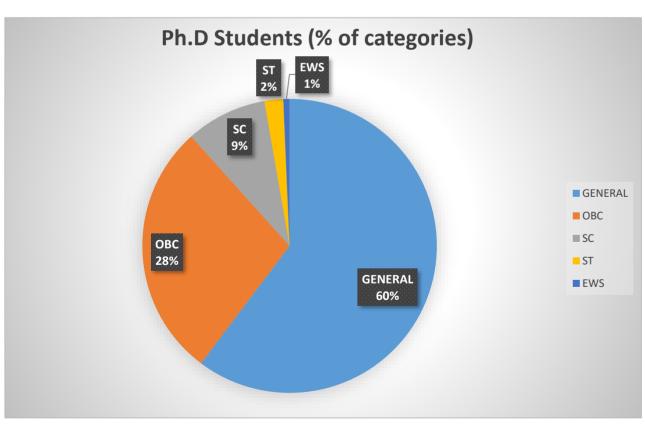

|     |    |     |     | 1308 |
|-------------------|-----|-----|-----|-----|-----|----|----|----|-----|----|-----|-----|------|
| M.Tech. / M.Plan. | 196 | 49  | 96  | 40  | 61  | 14 | 16 | 7  | 33  | 7  | Nil | Nil | 519  |
| MCA               | 19  | 4   | 13  | 3   | 7   | 1  | 4  | 0  | 5   | 1  | Nil | Nil | 57   |
| MBA               | 20  | 15  | 5   | 4   | 4   | 6  | 1  | 1  | 1   | 0  | Nil | Nil | 57   |
| M. Sc             | 24  | 6   | 13  | 7   | 6   | 5  | 0  | 2  | 8   | 0  | Nil | Nil | 71   |
| Ph. D             | 43  | 45  | 19  | 22  | 9   | 4  | 3  | 0  | 0   | 1  | Nil | Nil | 146  |
| Total             | 708 | 242 | 387 | 156 | 219 | 82 | 96 | 29 | 121 | 32 | Nil | Nil | 2158 |

# Student admission: Gender-wise













Student admission: Category-wise







# **4.2 ADMISSION STATISTICS – UG/PG PROGRAMMES, COURSE – WISE**

### 4.2.1 1st Semester B. Tech./B. Arch – 2021-2022

| SPECIALISATION                        | OP  | (HA)AO | OP(EWS) | OP(EWS)PH | OP(OB) | OP(OB)PH | OP(SC) | ОР(SC)РН | EWS | EWS(PH) | 80  | OB(PH) | SC  | SC(PH) | LS | ST(PH) | DASA | IIS | ICCR | MEA(WELFARE) | SUPERNUMERARY | TOTAL | MALE | FEMALE | TOTAL |
|---------------------------------------|-----|--------|---------|-----------|--------|----------|--------|----------|-----|---------|-----|--------|-----|--------|----|--------|------|-----|------|--------------|---------------|-------|------|--------|-------|
| Architecture                          | 10  | 0      | 0       | 0         | 12     | 2        | 0      | 0        | 6   | 0       | 16  | 0      | 9   |