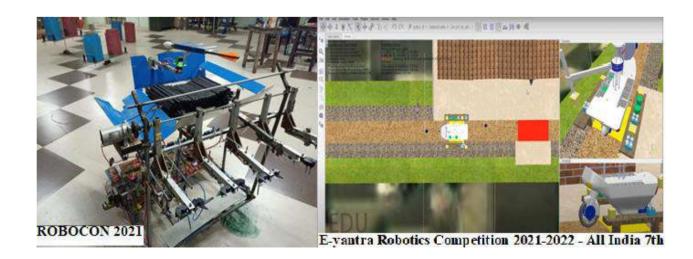

# (iii) Exhibitions/Training/competitons

**Exhibition of Robotics projects** 

Stall at Ente Keralam Exhibition Kozhikode

Feroke GHSS 3-days Robotics Training