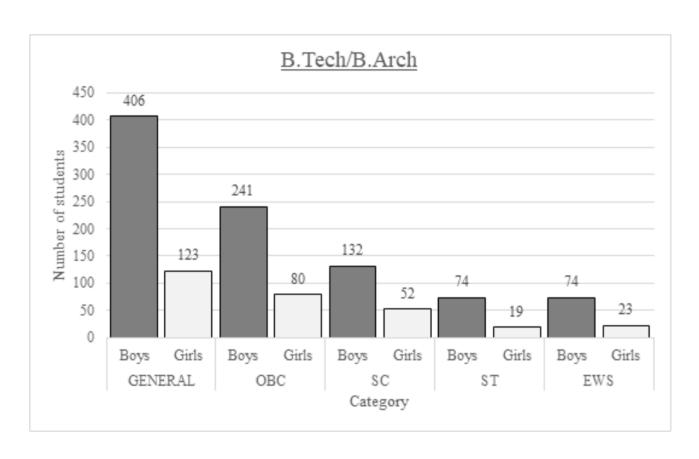

|     |     |     |     |     |    |    |    |     |    |     |     | 1308 |
|-------------------|-----|-----|-----|-----|-----|----|----|----|-----|----|-----|-----|------|
| M.Tech. / M.Plan. | 196 | 49  | 96  | 40  | 61  | 14 | 16 | 7  | 33  | 7  | Nil | Nil | 519  |
| MCA               | 19  | 4   | 13  | 3   | 7   | 1  | 4  | 0  | 5   | 1  | Nil | Nil | 57   |
| MBA               | 20  | 15  | 5   | 4   | 4   | 6  | 1  | 1  | 1   | 0  | Nil | Nil | 57   |
| M. Sc             | 24  | 6   | 13  | 7   | 6   | 5  | 0  | 2  | 8   | 0  | Nil | Nil | 71   |
| Ph. D             | 43  | 45  | 19  | 22  | 9   | 4  | 3  | 0  | 0   | 1  | Nil | Nil | 146  |
| Total             | 708 | 242 | 387 | 156 | 219 | 82 | 96 | 29 | 121 | 32 | Nil | Nil | 2158 |

# Student admission: Gender-wise













Student admission: Category-wise







# **4.2 ADMISSION STATISTICS – UG/PG PROGRAMMES, COURSE – WISE**

### 4.2.1 1st Semester B. Tech./B. Arch – 2021-2022

| SPECIALISATION                        | OP  | (HA)AO | OP(EWS) | OP(EWS)PH | OP(OB) | OP(OB)PH | OP(SC) | ОР(SC)РН | EWS | EWS(PH) | 80  | OB(PH) | SC  | SC(PH) | LS | ST(PH) | DASA | IIS | ICCR | MEA(WELFARE) | SUPERNUMERARY | TOTAL | MALE | FEMALE | TOTAL |
|---------------------------------------|-----|--------|---------|-----------|--------|----------|--------|----------|-----|---------|-----|--------|-----|--------|----|--------|------|-----|------|--------------|---------------|-------|------|--------|-------|
| Architecture                          | 10  | 0      | 0       | 0         | 12     | 2        | 0