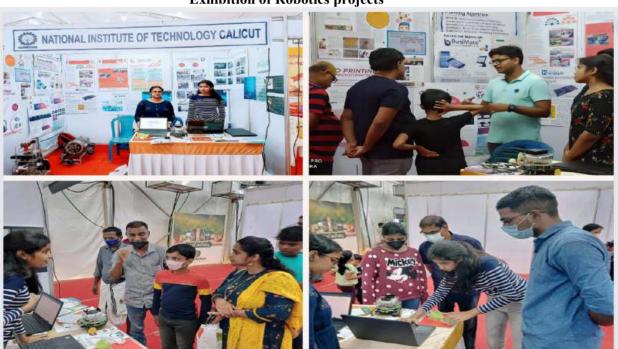

# (iii) Exhibitions/Training/competitons

**Exhibition of Robotics projects** 

Stall at Ente Keralam Exhibition Kozhikode

Feroke GHSS 3-days Robotics Training