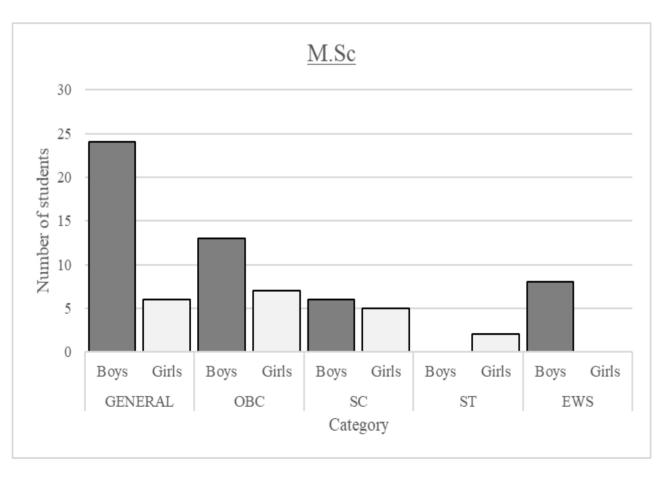

|     |     |     |     |     |    |    |    |     |    |     |     | 1308 |
|-------------------|-----|-----|-----|-----|-----|----|----|----|-----|----|-----|-----|------|
| M.Tech. / M.Plan. | 196 | 49  | 96  | 40  | 61  | 14 | 16 | 7  | 33  | 7  | Nil | Nil | 519  |
| MCA               | 19  | 4   | 13  | 3   | 7   | 1  | 4  | 0  | 5   | 1  | Nil | Nil | 57   |
| MBA               | 20  | 15  | 5   | 4   | 4   | 6  | 1  | 1  | 1   | 0  | Nil | Nil | 57   |
| M. Sc             | 24  | 6   | 13  | 7   | 6   | 5  | 0  | 2  | 8   | 0  | Nil | Nil | 71   |
| Ph. D             | 43  | 45  | 19  | 22  | 9   | 4  | 3  | 0  | 0   | 1  | Nil | Nil | 146  |
| Total             | 708 | 242 | 387 | 156 | 219 | 82 | 96 | 29 | 121 | 32 | Nil | Nil | 2158 |

# Student admission: Gender-wise













Student admission: Category-wise







# **4.2 ADMISSION STATISTICS – UG/PG PROGRAMMES, COURSE – WISE**

### 4.2.1 1st Semester B. Tech./B. Arch – 2021-2022

| SPECIALISATION                        | OP  | (HA)AO | OP(EWS) | OP(EWS)PH | OP(OB) | OP(OB)PH | OP(SC) | ОР(SC)РН | EWS | EWS(PH) | 80  | OB(PH) | SC  | SC(PH) | LS | ST(PH) | DASA | IIS | ICCR | MEA(WELFARE) | SUPERNUMERARY | TOTAL | MALE | FEMALE | TOTAL |
|---------------------------------------|-----|--------|---------|-----------|--------|----------|--------|----------|-----|---------|-----|--------|-----|--------|----|--------|------|-----|------|--------------|---------------|-------|------|--------|-------|
| Architecture                          | 10  | 0      | 0       | 0         | 12     | 2        | 0      | 0