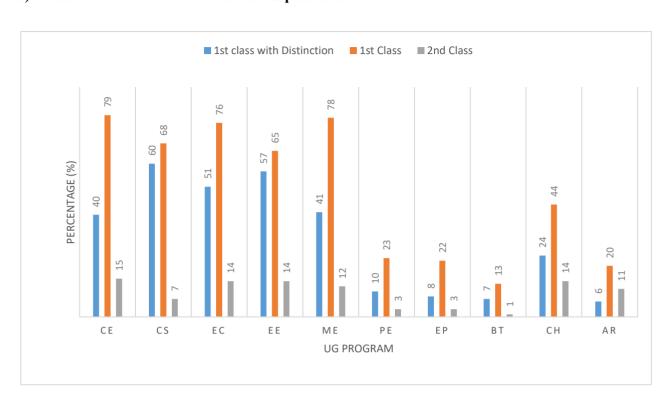

ering                    | 81         | 39                           |
| Mathematics                               | 25         | 14                           |
| Physics, Chemistry and<br>Humanities      | 42         | 29                           |
| Physical Education                        | 6          | 1                            |
| Biotechnology                             | 16         | 11                           |
| School of Management<br>Studies           | 16         | 9                            |
| School of Materials Science & Engineering | 6          | 6                            |
| Total                                     | 483        | 264                          |

#### 2.14 NOTABLE ACHIEVEMENTS

# a) Details of B. Tech / B.Arch. Students passed out in 2021-22



#### b) Details of M. Tech, MCA, MBA & Ph. D Students passed out in 2021-2022



#### c) Details of Assets as on 31.03.2022



- □Buildings & land
- Office Equipment & computers
- Library Books
- Furniture, vehicles
- Others (plant &machinery)

#### 2.15 VISUALS OF MAJOR STUDENT ACTIVITIES

#### (i) Foreign Professors Visit



Professors visit from Oxford Brookes University

# (ii) Tathva 2021



Origo Robotics Workshop (NIT Calicut - Pre-Tathva)

# (iii) Exhibitions/Training/competitons



**Exhibition of Robotics projects** 



Stall at Ente Keralam Exhibition Kozhikode



Feroke GHSS 3-days Robotics Training



#### 3.0 STAFF DETAILS

| Divertor              | Dr. Prasad Krishna             | 18.10.2021 onwards       |
|-----------------------|--------------------------------|--------