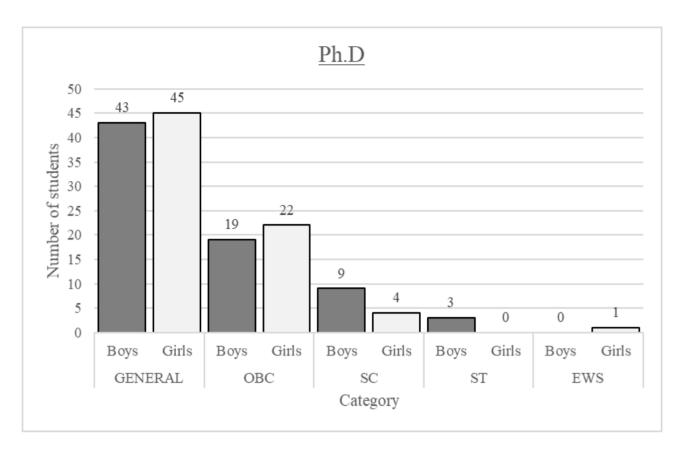

|     |     |     |     |    |    |    |     |    |     |     | 1308 |
|-------------------|-----|-----|-----|-----|-----|----|----|----|-----|----|-----|-----|------|
| M.Tech. / M.Plan. | 196 | 49  | 96  | 40  | 61  | 14 | 16 | 7  | 33  | 7  | Nil | Nil | 519  |
| MCA               | 19  | 4   | 13  | 3   | 7   | 1  | 4  | 0  | 5   | 1  | Nil | Nil | 57   |
| MBA               | 20  | 15  | 5   | 4   | 4   | 6  | 1  | 1  | 1   | 0  | Nil | Nil | 57   |
| M. Sc             | 24  | 6   | 13  | 7   | 6   | 5  | 0  | 2  | 8   | 0  | Nil | Nil | 71   |
| Ph. D             | 43  | 45  | 19  | 22  | 9   | 4  | 3  | 0  | 0   | 1  | Nil | Nil | 146  |
| Total             | 708 | 242 | 387 | 156 | 219 | 82 | 96 | 29 | 121 | 32 | Nil | Nil | 2158 |

# Student admission: Gender-wise













Student admission: Category-wise







# **4.2 ADMISSION STATISTICS – UG/PG PROGRAMMES, COURSE – WISE**

### 4.2.1 1st Semester B. Tech./B. Arch – 2021-2022

| SPECIALISATION                        | OP  | (HA)AO | OP(EWS) | OP(EWS)PH | OP(OB) | OP(OB)PH | OP(SC) | ОР(SC)РН | EWS | EWS(PH) | 80  | OB(PH) | SC  | SC(PH) | LS | ST(PH) | DASA | IIS | ICCR | MEA(WELFARE) | SUPERNUMERARY | TOTAL | MALE | FEMALE | TOTAL |
|---------------------------------------|-----|--------|---------|-----------|--------|----------|--------|----------|-----|---------|-----|--------|-----|--------|----|--------|------|-----|------|--------------|---------------|-------|------|--------|-------|
| Architecture                          | 10  | 0      | 0       | 0         | 12     | 2        | 0      | 0