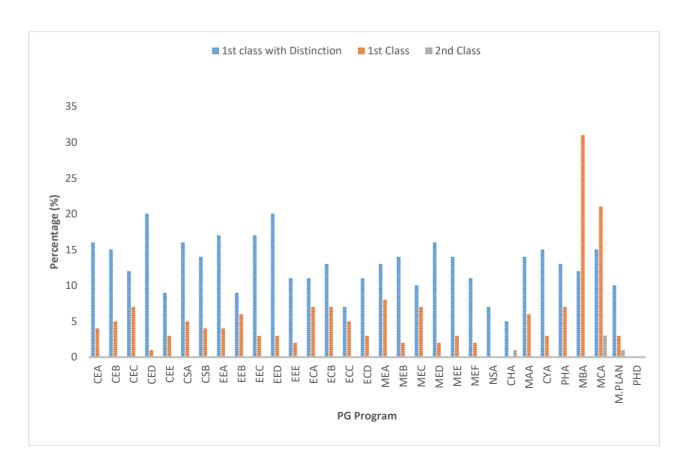

#### 2.14 NOTABLE ACHIEVEMENTS

# a) Details of B. Tech / B.Arch. Students passed out in 2021-22