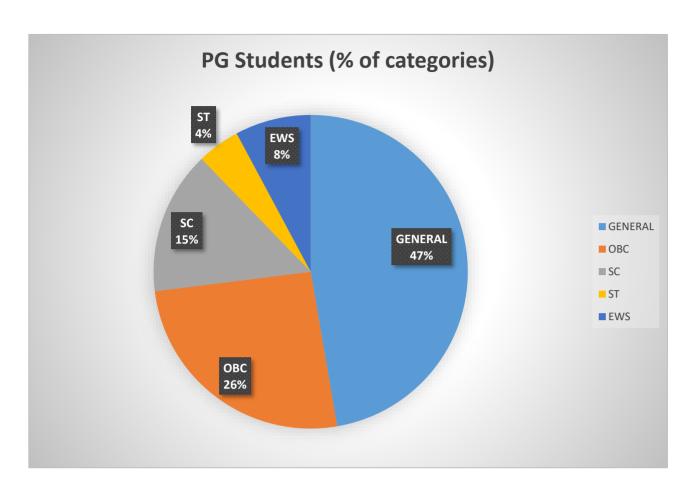

|    |     |    |     |     | 1308 |
|-------------------|-----|-----|-----|-----|-----|----|----|----|-----|----|-----|-----|------|
| M.Tech. / M.Plan. | 196 | 49  | 96  | 40  | 61  | 14 | 16 | 7  | 33  | 7  | Nil | Nil | 519  |
| MCA               | 19  | 4   | 13  | 3   | 7   | 1  | 4  | 0  | 5   | 1  | Nil | Nil | 57   |
| MBA               | 20  | 15  | 5   | 4   | 4   | 6  | 1  | 1  | 1   | 0  | Nil | Nil | 57   |
| M. Sc             | 24  | 6   | 13  | 7   | 6   | 5  | 0  | 2  | 8   | 0  | Nil | Nil | 71   |
| Ph. D             | 43  | 45  | 19  | 22  | 9   | 4  | 3  | 0  | 0   | 1  | Nil | Nil | 146  |
| Total             | 708 | 242 | 387 | 156 | 219 | 82 | 96 | 29 | 121 | 32 | Nil | Nil | 2158 |

# Student admission: Gender-wise













Student admission: Category-wise







# **4.2 ADMISSION STATISTICS – UG/PG PROGRAMMES, COURSE – WISE**

### 4.2.1 1st Semester B. Tech./B. Arch – 2021-2022

| SPECIALISATION                        | OP  | (HA)AO | OP(EWS) | OP(EWS)PH | OP(OB) | OP(OB)PH | OP(SC) | ОР(SC)РН | EWS | EWS(PH) | 80  | OB(PH) | SC  | SC(PH) | LS | ST(PH) | DASA | IIS | ICCR | MEA(WELFARE) | SUPERNUMERARY | TOTAL | MALE | FEMALE | TOTAL |
|---------------------------------------|-----|--------|---------|-----------|--------|----------|--------|----------|-----|---------|-----|--------|-----|--------|----|--------|------|-----|------|--------------|---------------|-------|------|--------|-------|
| Architecture                          | 10  | 0      | 0       | 0         | 12     | 2        | 0      | 0        | 6   | 0       | 16  | 0      | 9