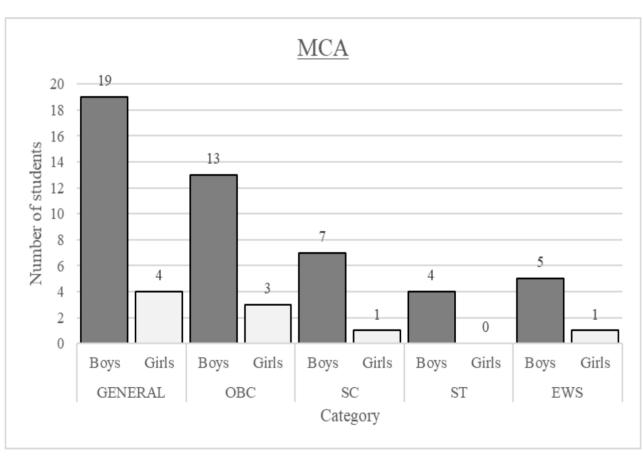

|     |     |     |     |     |    |    |    |     |    |     |     | 1308 |
|-------------------|-----|-----|-----|-----|-----|----|----|----|-----|----|-----|-----|------|
| M.Tech. / M.Plan. | 196 | 49  | 96  | 40  | 61  | 14 | 16 | 7  | 33  | 7  | Nil | Nil | 519  |
| MCA               | 19  | 4   | 13  | 3   | 7   | 1  | 4  | 0  | 5   | 1  | Nil | Nil | 57   |
| MBA               | 20  | 15  | 5   | 4   | 4   | 6  | 1  | 1  | 1   | 0  | Nil | Nil | 57   |
| M. Sc             | 24  | 6   | 13  | 7   | 6   | 5  | 0  | 2  | 8   | 0  | Nil | Nil | 71   |
| Ph. D             | 43  | 45  | 19  | 22  | 9   | 4  | 3  | 0  | 0   | 1  | Nil | Nil | 146  |
| Total             | 708 | 242 | 387 | 156 | 219 | 82 | 96 | 29 | 121 | 32 | Nil | Nil | 2158 |

# Student admission: Gender-wise













Student admission: Category-wise







# **4.2 ADMISSION STATISTICS – UG/PG PROGRAMMES, COURSE – WISE**

### 4.2.1 1st Semester B. Tech./B. Arch – 2021-2022

| SPECIALISATION                        | OP  | (HA)AO | OP(EWS) | OP(EWS)PH | OP(OB) | OP(OB)PH | OP(SC) | ОР(SC)РН | EWS | EWS(PH) | 80  | OB(PH) | SC  | SC(PH) | LS | ST(PH) | DASA | IIS | ICCR | MEA(WELFARE) | SUPERNUMERARY | TOTAL | MALE | FEMALE | TOTAL |
|---------------------------------------|-----|--------|---------|-----------|--------|----------|--------|----------|-----|---------|-----|--------|-----|--------|----|--------|------|-----|------|--------------|---------------|-------|------|--------|-------|
| Architecture                          | 10  | 0      | 0       | 0         | 12     | 2        | 0      | 0