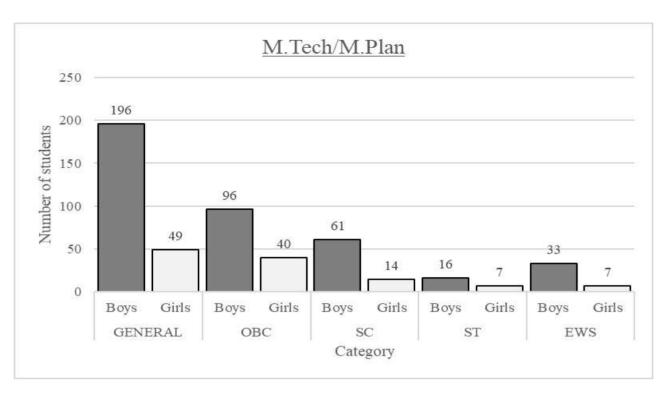

|     |     |     |     |     |    |    |    |     |    |     |     | 1308 |
|-------------------|-----|-----|-----|-----|-----|----|----|----|-----|----|-----|-----|------|
| M.Tech. / M.Plan. | 196 | 49  | 96  | 40  | 61  | 14 | 16 | 7  | 33  | 7  | Nil | Nil | 519  |
| MCA               | 19  | 4   | 13  | 3   | 7   | 1  | 4  | 0  | 5   | 1  | Nil | Nil | 57   |
| MBA               | 20  | 15  | 5   | 4   | 4   | 6  | 1  | 1  | 1   | 0  | Nil | Nil | 57   |
| M. Sc             | 24  | 6   | 13  | 7   | 6   | 5  | 0  | 2  | 8   | 0  | Nil | Nil | 71   |
| Ph. D             | 43  | 45  | 19  | 22  | 9   | 4  | 3  | 0  | 0   | 1  | Nil | Nil | 146  |
| Total             | 708 | 242 | 387 | 156 | 219 | 82 | 96 | 29 | 121 | 32 | Nil | Nil | 2158 |

# Student admission: Gender-wise













Student admission: Category-wise







# **4.2 ADMISSION STATISTICS – UG/PG PROGRAMMES, COURSE – WISE**

### 4.2.1 1st Semester B. Tech./B. Arch – 2021-2022

| SPECIALISATION                        | OP  | (HA)AO | OP(EWS) | OP(EWS)PH | OP(OB) | OP(OB)PH | OP(SC) | ОР(SC)РН | EWS | EWS(PH) | 80  | OB(PH) | SC  | SC(PH) | LS | ST(PH) | DASA | IIS | ICCR | MEA(WELFARE) | SUPERNUMERARY | TOTAL | MALE | FEMALE | TOTAL |
|---------------------------------------|-----|--------|---------|-----------|--------|----------|--------|----------|-----|---------|-----|--------|-----|--------|----|--------|------|-----|------|--------------|---------------|-------|------|--------|-------|
| Architecture                          | 10  | 0      | 0       | 0         | 12     | 2        | 0      |